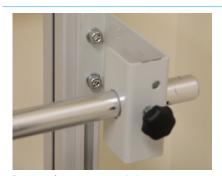

Brackets for apparatus rod placement

Upper reagent hung cabinets

Fluorescent or LED under shelf lighting

Table glides or various caster options

Freestanding, suspended or mobile casework in metal, wood or plastic laminate