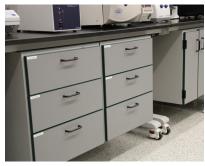

Brackets for apparatus rod placement

Upper reagent hung cabinets

Fluorescent or LED under shelf lighting

Table glides or various caster options

Freestanding, suspended or mobile casework in metal, wood or plastic laminate