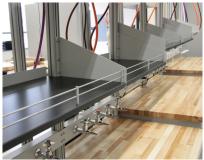

Work surfaces available in epoxy, phenolic, butcher block, HPL or stainless steel

Manifolds to accommodate plumbed services, power and data

Various upright mounted accessories (peg boards, tack boards, monitor arms, etc.)