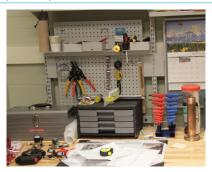

Work surfaces available in epoxy, phenolic, butcher block, HPL or stainless steel

Manifolds to accommodate plumbed services, power and data

Various upright mounted accessories (peg boards, tack boards, monitor arms, etc.)