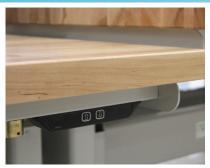

## System Standards and Optional Components

Electric push button height control

Transport cart for adjusting manual tables and relocating tables on glides

Adjustable shelving available in epoxy, phenolic, painted metal or HPL