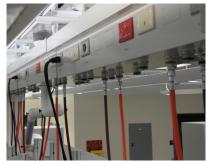

Work surfaces available in epoxy, phenolic, butcher block, HPL or stainless steel

Manifolds to accommodate plumbed services, power and data

Various upright mounted accessories (peg boards, tack boards, monitor arms, etc.)

Overhead service carriers pre-plumbed and prewired supporting power, plumbing and lighting