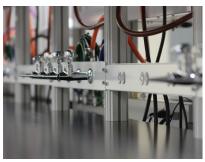

Work surfaces available in epoxy, phenolic, butcher block, HPL or stainless steel

Manifolds to accommodate plumbed services, power and data

Various upright mounted accessories (peg boards, tack boards, monitor arms, etc.)

Brackets for apparatus rod placement

Upper reagent hung cabinets

Fluorescent or LED under shelf lighting

Table glides or various caster options

Freestanding, suspended or mobile casework in metal, wood or plastic laminate