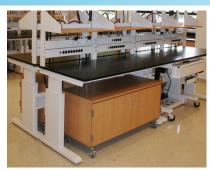

Brackets for apparatus rod placement

Upper reagent hung cabinets

Fluorescent or LED under shelf lighting

Table glides or various caster options

Freestanding, suspended or mobile casework in metal, wood or plastic laminate