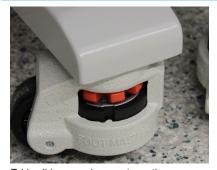

Brackets for apparatus rod placement

Upper reagent hung cabinets

Fluorescent or LED under shelf lighting

Table glides or various caster options

Freestanding, suspended or mobile casework in metal, wood or plastic laminate