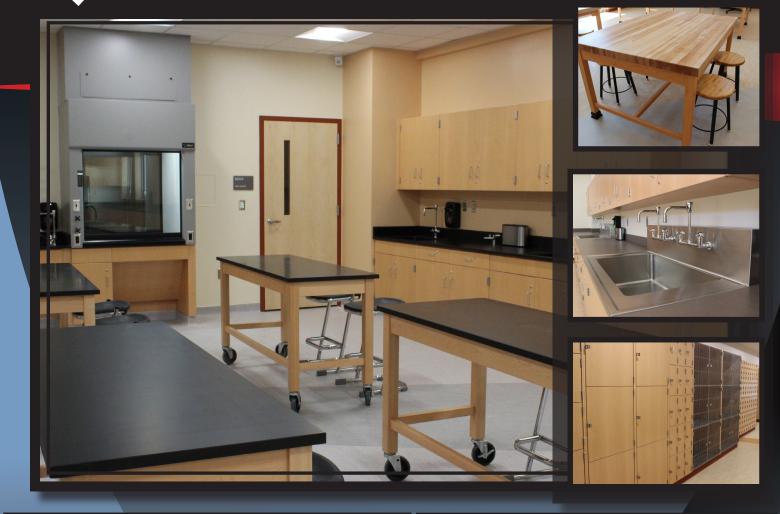

#### **Project Overview**

The students of Stoughton High School are attending classes in this newly constructed facility featuring state-of-the-art STEAM labs/classrooms. CiF's mobile tables provide classroom spaces that are easily configured to meet their evolving curriculum. A variety of products/materials (butcher block tops, stainless steel tops with extra large integral sinks) were incorporated into the project.

- CiF's Wood Casework
- CiF's Music Casework
- CiF's Apex Air Fume Hoods
- Case Systems' Plastic Laminate Countertops
- Durcon's Epoxy Resin Countertops