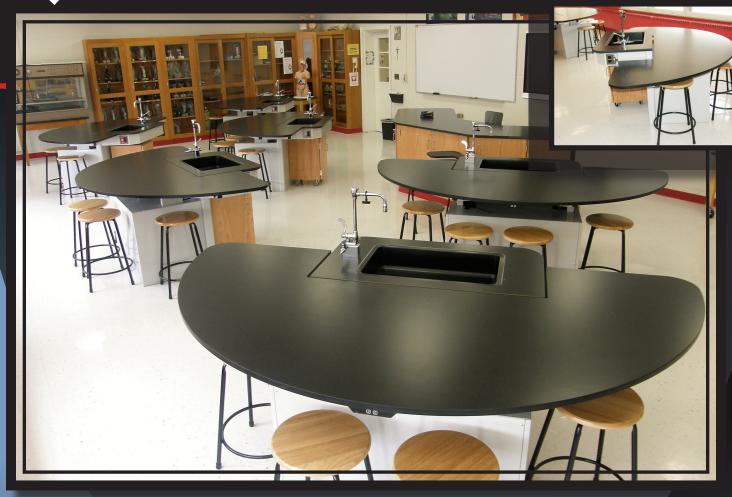

#### **Project Overview**

NEIS renovated Sacred Heart High School's outdated science classrooms with the goal of converting the space into a college preparatory-like environment. NEIS provided CiF Lab Solutions' push-button height adjustable Elevation Tables, each equipped with an ADA compliant sink. The flexibility to accommodate current and future curriculums across grade levels made the Elevation Tables the perfect solution.

CiF's Elevation Table