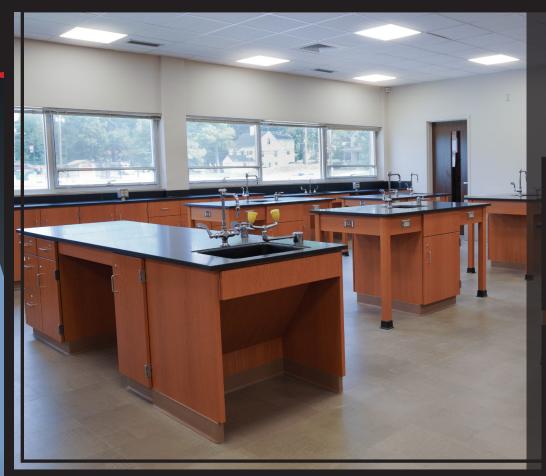

# **Project Overview**

Sharon City School District renovated the science classrooms within their Middle and High School facilities to accommodate STEAM curriculum. The renovation will provide students with a collaborative environment for learning and discovery. Northeast Interior Systems installed CiF Lab Solutions' Educator Series premium Tier 1 wood casework. The Educator Series incorporates integral end panels and full flush overlay 1/16" reveals. Red oak veneer with a clear finish and vertical grain match, for consistent uniformity in grain and color, complete the space.

- CiF Premium Educator Series Red Oak Wood Casework
- CiF Apex Air Fume Hoods
- Durcon Black Epoxy Countertops