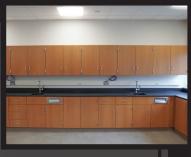

# **Project Overview**

Sharon City School District renovated the science classrooms within their Middle and High School facilities to accommodate STEAM curriculum. The renovation will provide students with a collaborative environment for learning and discovery. Northeast Interior Systems installed CiF Lab Solutions' Educator Series premium Tier 1 wood casework. The Educator Series incorporates integral end panels and full flush overlay 1/16" reveals. Red oak veneer with a clear finish and vertical grain match, for consistent uniformity in grain and color, complete the space.

- CiF Premium Educator Series Red Oak Wood Casework
- CiF Apex Air Fume Hoods
- Durcon Black Epoxy Countertops