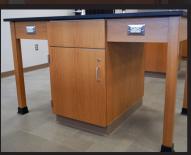

# **Project Overview**

Sharon City School District renovated the science classrooms within their Middle and High School facilities to accommodate STEAM curriculum. The renovation will provide students with a collaborative environment for learning and discovery. Northeast Interior Systems installed CiF Lab Solutions' Educator Series premium Tier 1 wood casework. The Educator Series incorporates integral end panels and full flush overlay 1/16" reveals. Red oak veneer with a clear finish and vertical grain match, for consistent uniformity in grain and color, complete the space.

- CiF Premium Educator Series Red Oak Wood Casework
- CiF Apex Air Fume Hoods
- Durcon Black Epoxy Countertops