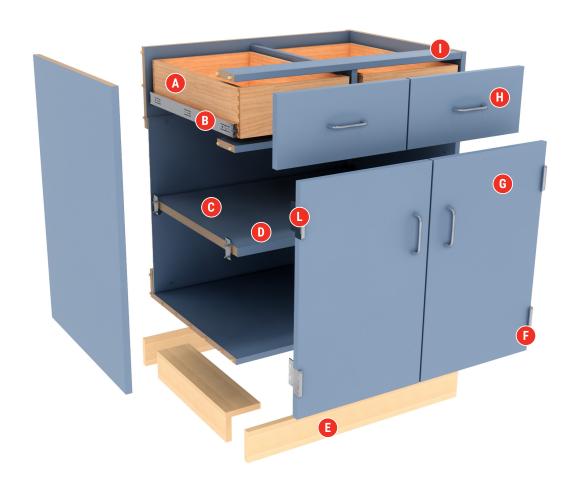

## M-LINE (PAINTED MDF CASEWORK)

- **Drawers:** 4-sided Baltic Birch dovetail drawer box with captured bottoms and applied fronts.
- Drawer Slides: 100lb and 150lb. full extension, ball bearing type (see options menu for additional choices).
- Shelving: Adjustable on 1 1/4" increments via twin pin seismic clips, metal L-shaped supports, or recessed mounted shelf standards with pilaster clip; 3/4" or 1" shelving.
- D Cabinet Body and Shelving: 3/4" Painted and Sealed MR50 rated MDF cores.
- **Cabinet Base:** Separate applied veneer core plywood base.
- **Hinges:** 5-knuckle brushed chrome (see options menu for additional choices).
- **Fronts:** Painted MDF, full flush overlay 3/4" MDF (MR50) cores. Premium painted and sealed finish. Optional wood faces available.
- Pulls: 4" wire type, brushed chrome (see options menu for additional choices).
- Cabinet Frame: Stretcher frame or optional full sub top: 3/4" thick MDF.